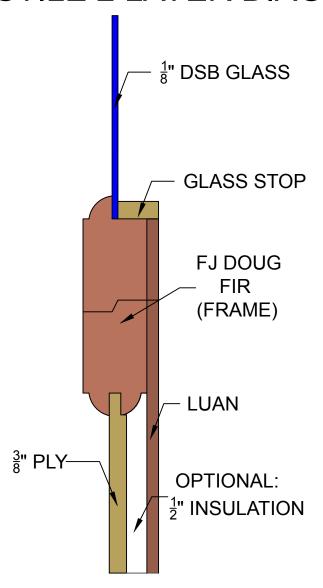

## **RAIL & STILE 2 LAYER DIAGRAM**

## Paint Grade (primed white)

Back (layer 1): <sup>1</sup>/<sub>4</sub>" Luan

Frame (layer 2): 1-3 FJ(FInger Joint) Hem Fir Deep Plowed

Insulation: ½" Polystyrene is optional and considered an upgrade.

Panels (option 1): 3 Baltic Birch recessed panels

## Stain Grade (unfinished)

Back (layer 1): 1/4" Luan

Frame (layer 2):  $1-\frac{3}{8}$ " Clear Vertical Grain Hemlock Deep Plowed

Insulation: <sup>1</sup>/<sub>2</sub>" Polystyrene is optional and considered an upgrade.